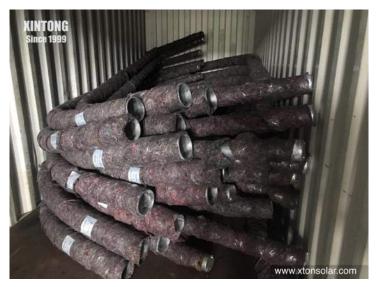

# Galvanized Pole Packing packed with cotton and fixed with tap, provide full protection in delivery