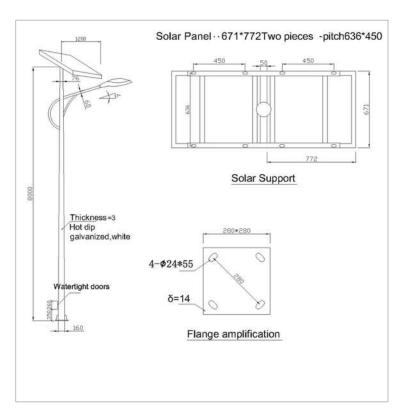

#### 2D&3D Design

XINTONG Provide 2D&3D Design Based on Clients Request Any Style of Poles is Acceptable

In Malaysia

In Morocco

In Kenya

In Somalia

In Phillipines

In Israel