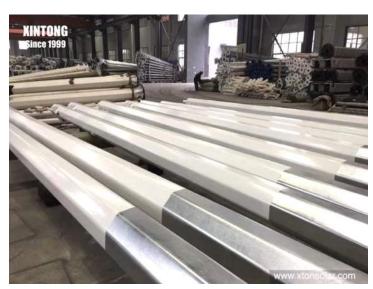

# Galvanized Pole Packing packed with cotton and fixed with tap, provide full protection in delivery