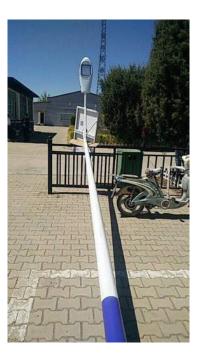

XINTONG Street Light Has Been Successfully Installed in Over 156 Countries

Xintong is the First company in Eastern China focused on traffic equipment, having 20 years' experience, covering 1/5 Chinese domestic market. Factory area 90000m<sup>2</sup>

Products successfully applied in over 136 Countries.

The pole workshop is the largest production workshop, with the best production equipment and experienced operators, to ensure the quality of products.