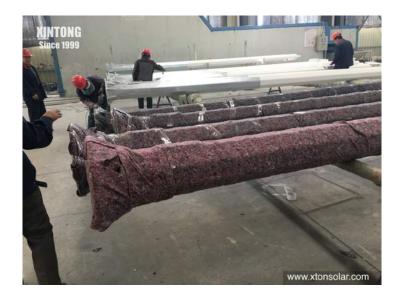

# Galvanized Pole Packing packed with cotton and fixed with tap, provide full protection in delivery