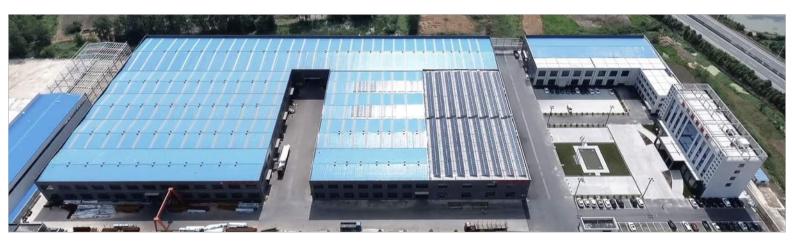

XINTONG Street Light Has Been Successfully Installed in Over 156 Countries

Xintong is the First company in Eastern China focused on traffic equipment, having 20 years' experience, covering 1/5 Chinese domestic market. Factory area 90000m<sup>2</sup>

Products successfully applied in over 136 Countries.

The pole workshop is the largest production workshop, with the best production equipment and experienced operators, to ensure the quality of products.