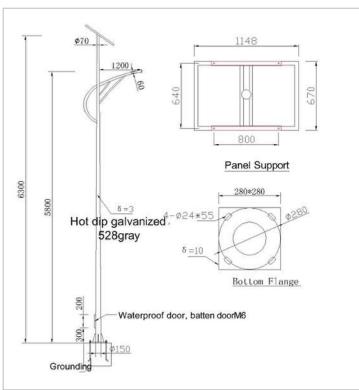

#### 2D&3D Design

XINTONG Provide 2D&3D Design Based on Clients Request Any Style of Poles is Acceptable

In Malaysia

In Morocco

In Kenya

In Somalia

In Phillipines

In Israel