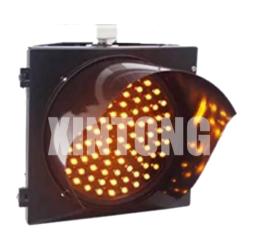

# XINTONG provide installation guidance and software maintenance service.

| ТҮРЕ      | MATERIAL  | DIAMETER | MODE        |
|-----------|-----------|----------|-------------|
| FULL      | PLASTIC   | 100MM    | LEARN       |
| ARROW     | ALIUMINUM | 200MM    | COMMUNICATE |
| TIMER     | STEEL     | 300MM    | TRIGGER     |
| PEDESTIAN | /         | 400MM    | /           |

The light source is made of imported ultra-high brightness LED. The technical parameters are in line with road traffic lights GB14887-2011 and relevant international standards.

Working modes:Learning type,communication type and trigger type,which can be compatible based on the requirements from the customers.

Optical aspects and light sources suppression of phantom effects crucial for good recognition Safe, reliable, environmentally compatible, energy-saving, attractively priced.

5 YEARS WARRANTY **7**DAYS
DELIVERY

### Housing

XINTONG high quality LED traffic light housing are molded by high strength pc or aluminum with good and consistent appearance never fade.

#### Lens

XINTONG high quality LED traffic light housing are molded by high strength pc or aluminum with good and consistent appearance never fade.