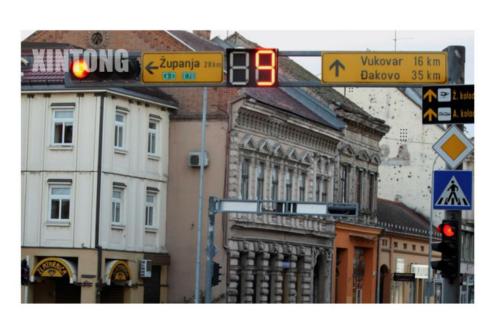

ade.



#### Lens

XINTONG high quality LED traffic light housing are molded by high strength pc or aluminum with good and consistent appearance never fade.



### LED Chip

Imported Epstar LED chip, having high lumen and 80000 hours lifespan.



#### Solar Panel

Mono-crystalline solar panel 30W-310W efficiency>18.5%,A GRADE high efficiency solar panel,5 Years warranty for solar panels

# **MANUFACTURE PROCESS**



Step 1: Auto-add



Step 2: Auto-add LED



**Step 3: Manual Process** 



Step 4: Test



Step 4: Test



Step 4: Add



Step 6: Assemble



Step 7: Packing



Step 7: Packing

**XINTONG GROUP** 

## **CUSTOMIZED DESIGN**



















































**THAILAND** 



**CHILE** 



**CANADA** 



**MEXICO** 



**PHILLIINES** 



**CHINA** 



**SPAIN** 



**CROATIA** 

## **PACKING**