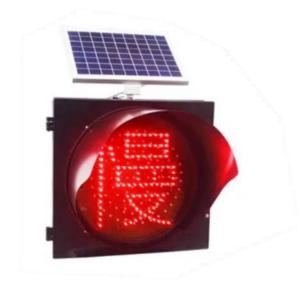

The light source is made of imported ultra-high brightness LED. The technical parameters are in line with road traffic lights GB14887-2011 and relevant international standards.

Working modes:Learning type,communication type and trigger type,which can be compatible based on the requirements from the customers.

#### Solar Panel

Mono-crystalline solar panel 30W-310W efficiency>18.5%,A GRADE high efficiency solar panel,5 Years warranty for solar panels