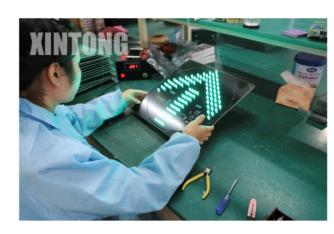

# **MANUFACTURE PROCESS**

Step 1: Auto-add

Step 2: Auto-add LED

**Step 3: Manual Process** 

Step 4: Test

Step 4: Test

Step 4: Add

Step 6: Assemble