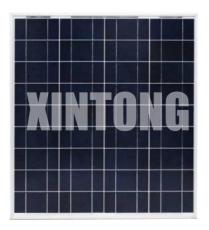

#### Solar Panel

Mono-crystalline solar panel 30W-310W efficiency>18.5%,A GRADE high efficiency solar panel,5 Years warranty for solar panels