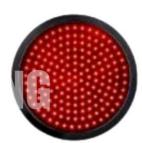

# XINTONG provide installation guidance and software maintenance service.

| ТҮРЕ      | MATERIAL  | DIAMETER | MODE        |
|-----------|-----------|----------|-------------|
| FULL      | PLASTIC   | 100MM    | LEARN       |
| ARROW     | ALIUMINUM | 200MM    | COMMUNICATE |
| TIMER     | STEEL     | 300MM    | TRIGGER     |
| PEDESTIAN | /         | 400MM    | /           |

The light source is made of imported ultra-high brightness LED. The technical parameters are in line with road traffic lights GB14887-2011 and relevant international standards.

Working modes:Learning type,communication type and trigger type,which can be compatible based on the requirements from the customers.