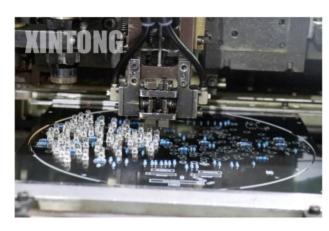

# **MANUFACTURE PROCESS**

Step 1: Auto-add

Step 2: Auto-add LED

**Step 3: Manual Process** 

Step 4: Test

Step 4: Test

Step 4: Add

Step 6: Assemble