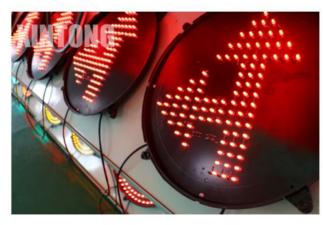

# XINTONG provide installation guidance and software maintenance service.

| ТҮРЕ      | MATERIAL  | DIAMETER | MODE        |
|-----------|-----------|----------|-------------|
| FULL      | PLASTIC   | 100MM    | LEARN       |
| ARROW     | ALIUMINUM | 200MM    | COMMUNICATE |
| TIMER     | STEEL     | 300MM    | TRIGGER     |
| PEDESTIAN | /         | 400MM    | /           |

The light source is made of imported ultra-high brightness LED. The technical parameters are in line with road traffic lights GB14887-2011 and relevant international standards.

Working modes:Learning type,communication type and trigger type,which can be compatible based on the requirements from the customers.