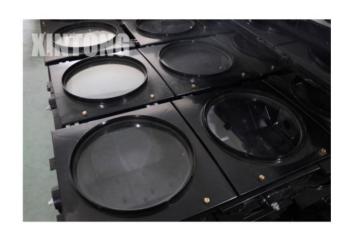

### Housing

XINTONG high quality LED traffic light housing are molded by high strength pc or aluminum with good and consistent appearance never fade.

#### Lens

XINTONG high quality LED traffic light housing are molded by high strength pc or aluminum with good and consistent appearance never fade.