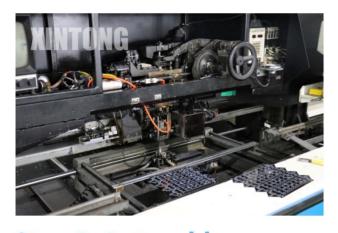

# **MANUFACTURE PROCESS**

Step 1: Auto-add

Step 2: Auto-add LED

**Step 3: Manual Process** 

Step 4: Test

Step 4: Test

Step 4: Add

Step 6: Assemble