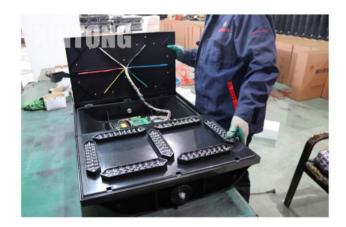

# XINTONG provide installation guidance and software maintenance service.

| ТҮРЕ      | MATERIAL  | DIAMETER | MODE        |
|-----------|-----------|----------|-------------|
| FULL      | PLASTIC   | 100MM    | LEARN       |
| ARROW     | ALIUMINUM | 200MM    | COMMUNICATE |
| TIMER     | STEEL     | 300MM    | TRIGGER     |
| PEDESTIAN | /         | 400MM    | /           |