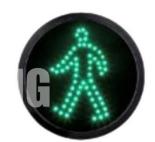

# XINTONG provide installation guidance and software maintenance service.

| ТҮРЕ      | MATERIAL  | DIAMETER | MODE        |
|-----------|-----------|----------|-------------|
| FULL      | PLASTIC   | 100MM    | LEARN       |
| ARROW     | ALIUMINUM | 200MM    | COMMUNICATE |
| TIMER     | STEEL     | 300MM    | TRIGGER     |
| PEDESTIAN | /         | 400MM    | /           |

The light source is made of imported ultra-high brightness LED. The technical parameters are in line with road traffic lights GB14887-2011 and relevant international standards.

Working modes:Learning type,communication type and trigger type,which can be compatible based on the requirements from the customers.