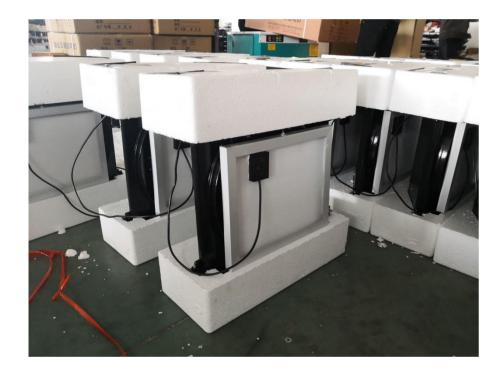

### Housing

XINTONG high quality LED traffic light housing are molded by high strength pc or aluminum with good and consistent appearance never fade.

#### Lens

XINTONG high quality LED traffic light housing are molded by high strength pc or aluminum with good and consistent appearance never fade.