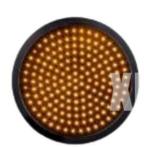

# XINTONG provide installation guidance and software maintenance service.

| ТҮРЕ      | MATERIAL  | DIAMETER | MODE        |
|-----------|-----------|----------|-------------|
| FULL      | PLASTIC   | 100MM    | LEARN       |
| ARROW     | ALIUMINUM | 200MM    | COMMUNICATE |
| TIMER     | STEEL     | 300MM    | TRIGGER     |
| PEDESTIAN | /         | 400MM    | /           |

The light source is made of imported ultra-high brightness LED. The technical parameters are in line with road traffic lights GB14887-2011 and relevant international standards.

Working modes:Learning type,communication type and trigger type,which can be compatible based on the requirements from the customers.