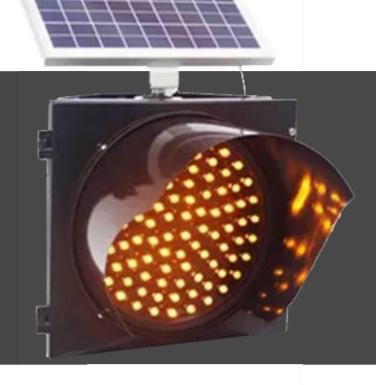

The light source is made of imported ultra-high brightness LED. The technical parameters are in line with road traffic lights GB14887-2011 and relevant international standards.

Working modes:Learning type,communication type and trigger type,which can be compatible based on the requirements from the customers.

#### Solar Panel

Mono-crystalline solar panel 30W-310W efficiency>18.5%,A GRADE high efficiency solar panel,5 Years warranty for solar panels