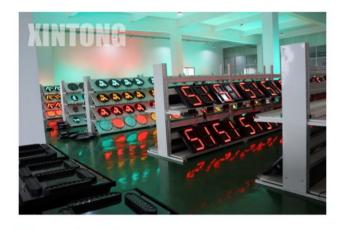

# XINTONG provide installation guidance and software maintenance service.

| ТҮРЕ      | MATERIAL  | DIAMETER | MODE        |
|-----------|-----------|----------|-------------|
| FULL      | PLASTIC   | 100MM    | LEARN       |
| ARROW     | ALIUMINUM | 200MM    | COMMUNICATE |
| TIMER     | STEEL     | 300MM    | TRIGGER     |
| PEDESTIAN | /         | 400MM    | /           |