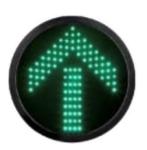

# XINTONG provide installation guidance and software maintenance service.

| ТҮРЕ      | MATERIAL  | DIAMETER | MODE        |
|-----------|-----------|----------|-------------|
| FULL      | PLASTIC   | 100MM    | LEARN       |
| ARROW     | ALIUMINUM | 200MM    | COMMUNICATE |
| TIMER     | STEEL     | 300MM    | TRIGGER     |
| PEDESTIAN | /         | 400MM    | /           |

The light source is made of imported ultra-high brightness LED. The technical parameters are in line with road traffic lights GB14887-2011 and relevant international standards.

Working modes:Learning type,communication type and trigger type,which can be compatible based on the requirements from the customers.